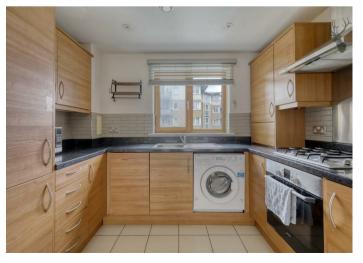

The kitchen has ample storage and stylish countertops. It seamlessly connects to the dining area, creating an ideal space for entertaining guests.

The two generously sized bedrooms offer tranquil retreats, each designed with comfort in mind. The principal bedroom boasts an ensuite bathroom, providing privacy and convenience. Both bathrooms are elegantly appointed, showcasing modern fixtures, quality finishes.