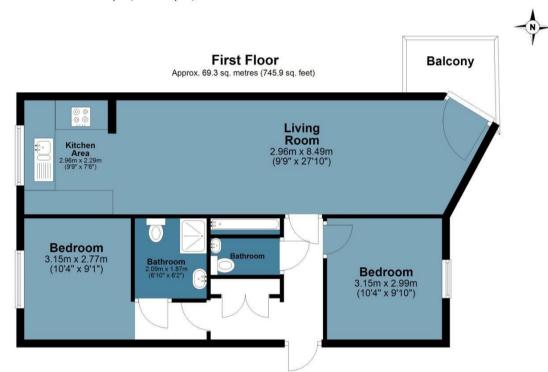

#### Katherine Bell Tower

Approx. Gross Internal Area 69.3 Sq M (745.9 Sq Ft)

Measurements are approximate and for illustration purposes only. While we do not doubt the accuracy and completeness, we advise you conduct a careful independent assessment of the property to determine monetary value.