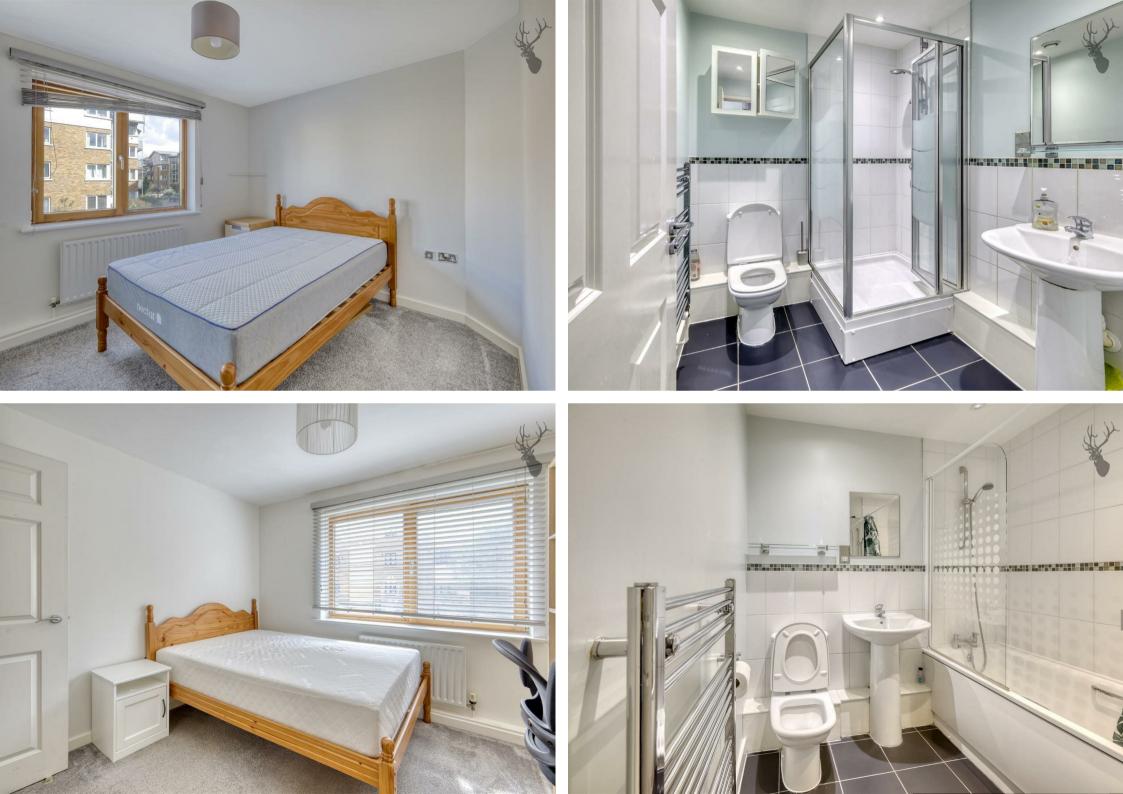

### Leasehold

- Two Bedrooms
- Allocated Parking Space
- On-Site Concierge
- EWS1 Compliant

- Two Bathrooms
- 979 Year Lease Length
- First Floor Apartment
- Chain Free

Upon entering, you're greeted by a spacious and open-plan layout that maximizes natural light and functionality. The living space features 'engineered wood flooring', neutral tones, and large windows.

The kitchen has ample storage and stylish countertops. It seamlessly connects to the dining area, creating an ideal space for entertaining guests.

The two generously sized bedrooms offer tranquil retreats, each designed with comfort in mind. The principal bedroom boasts an ensuite bathroom, providing privacy and convenience. Both bathrooms are elegantly appointed, showcasing modern fixtures, quality finishes.

What sets this property apart is its allocated car parking space —a coveted amenity in the heart of Bow.

Residents enjoy easy access to a plethora of local amenities, including trendy cafes, restaurants, shops, and green spaces, all within walking distance. Excellent transport links put the entirety of London within reach, making commuting a breeze.