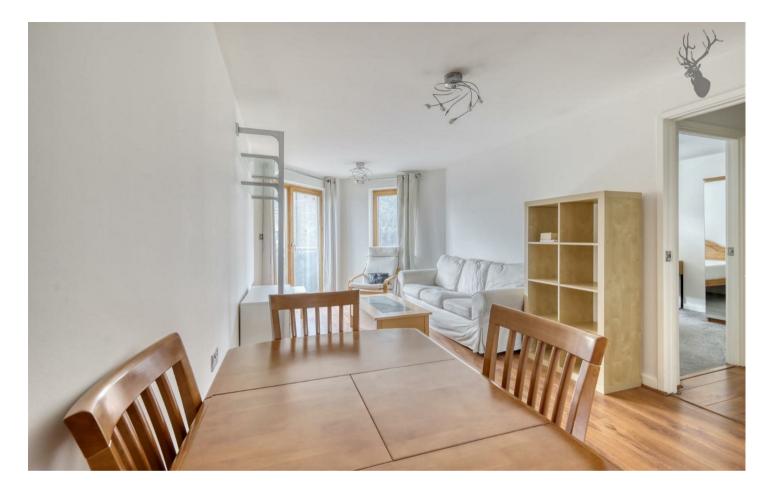

### Leasehold

- Two Bedrooms
- Allocated Parking Space
- On-Site Concierge
- EWS1 Compliant

- Two Bathrooms
- 979 Year Lease Length
- First Floor Apartment
- Chain Free

Upon entering, you're greeted by a spacious and open-plan layout that maximizes natural light and functionality. The living space features 'engineered wood flooring', neutral tones, and large windows.

The kitchen has ample storage and stylish countertops. It seamlessly connects to the dining area, creating an ideal space for entertaining guests.

The two generously sized bedrooms offer tranquil retreats, each designed with comfort in mind. The principal bedroom boasts an ensuite bathroom, providing privacy and convenience. Both bathrooms are elegantly appointed, showcasing modern fixtures, quality finishes.